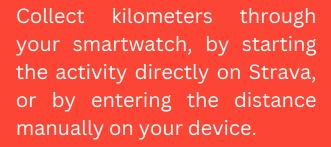

## 🕰 Sign up to <u>Strava</u>

#### How can you join?

Register yourself or your team, download the Strava app, join our <u>club</u> and train for the final charity run.